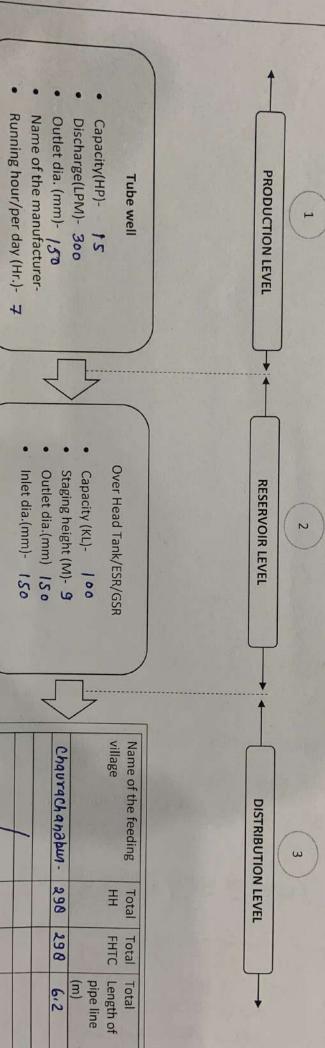

|       |                   |           | 110        |

Assistant Engine

# W/S PROJECT FLOW DIAGRAM

(for Ground water supply system UNDER Jal Jeevan Mission project)

Name of the Scheme: Chamachanobus w/s scheme

Name of the project manager: - Er. Surehara Kum on

6542468446



Name: Signature (with seal) महायक जान्यक्त

TOTAL;

खुण्ड कार्यालय उत्तर प्रदेश जल निगम (ग्रामीण) कनीज



### खण्ड कार्यालय अधिशासी अभियंता उ०प्र० जल निगम (ग्रामीण), ग्वाल मैदान, कन्नौज (209725)

E-Mail ID

ee\_cd\_kannuaj@yahoo.com

eecdupjnkannauj@gmail.com

### **Testing & Commissioning certificate**

प्रमाणित किया जाता है कि मैसर्स Dev Construction , मिनु प्र ग्रामीण पेयजल योजना हारा जनपद कन्नौज के विकास खण्ड किया गया है। परियोजना के समस्त कार्यों की कार्य पूर्ण की तिथि दिनांक अऽ/22 है एवं योजना के अंतर्गत अधिष्ठापित किये गये समस्त आइटम (बी.ओ.क्यू. के अनुसार) के Testing & Commissioning का कार्य दिनांक 20/12/22 से दिनांक 19/3/22. तक पूर्ण कर लिया गया है, जो संतोषजनक है एवं उक्त गाँव में स्थापित सभी एफ एच टी सी. में जलापूर्ति सुचारू रूप से की जा रही है एवं जलापूर्ति हेतु निर्धारित निम्